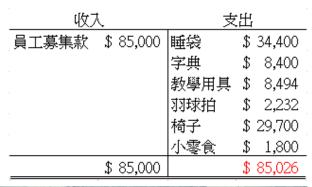

### 【募集金額】

• 預計募集之目標金額: 348,150元

• 最終募得35萬元整

| 公益一: 石磊國小   | SAS+GWC集團募款合計<br>(含SSG+SAS+SPW+SSY+ GWC+TEM) |
|-------------|----------------------------------------------|
| 員互捐款(薪資扣款)  | 162,300                                      |
| 公司捐款        | 187,700                                      |
| <b>₽® 1</b> | 350,000                                      |

#### [Donation]

• Estimated donation target: 348,150 NTD

• Total donation sum: 350,000 NTD

| Shilei Elementary School Donation Charity Event | SAS+GWC Group Donation Sum (SSG+SAS+SPW+SSY+ GWC+TEM) |  |
|-------------------------------------------------|-------------------------------------------------------|--|
| Donated by coworkers (Salary deduction)         | 162,300                                               |  |
| Donated by Company                              | 187,700                                               |  |
| Total Sum                                       | 350,000                                               |  |