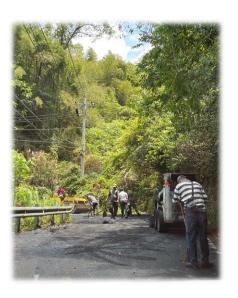

### 【克服萬難 只為了將愛送到】

今年路上遇到了一些困難,在途中我們遇到了台電搶修、道路鋪設柏油及邊坡施 互,經過千辛萬苦才到達石磊國小,然而石磊國小當時也是處在停電的狀態中。 回程則是遇上濃霧及大雨,為此次行程增加難度。

#### [Overcome All Difficulties Just To Deliver Our Love]

We encountered some difficulties on our way to Shilei Elementary School. There were electric equipment emergency repairs and road construction work on our way to school. After facing all the difficulties, we arrived at Shilei Elementary School. However, Shilei Elementary School was also in a state of power outage. It was a heavy rain and severe fog on the way home, which made our trip more difficult.