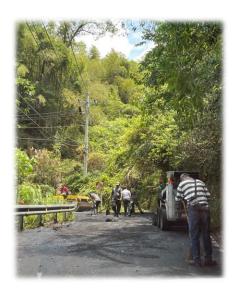

### 【克服萬難 只為了將愛送到】

今年路上遇到了一些困難,在途中我們遇到了台電搶修、道路鋪設柏油及邊坡施 互,經過千辛萬苦才到達石磊國小,然而石磊國小當時也是處在停電的狀態中。 回程則是遇上濃霧及大雨,為此次行程增加難度。

#### [Overcome All Difficulties Just To Deliver Our Love]

We encountered some difficulties on our way to Shilei Elementary School. There were electric equipment emergency repairs and road construction work on our way to school. After facing all the difficulties, we arrived at Shilei Elementary School. However, Shilei Elementary School was also in a state of power outage. It was a heavy rain and severe fog on the way home, which made our trip more difficult.